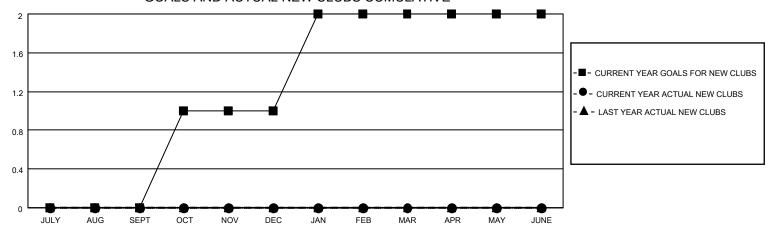

### District 31 L

Results as of: 5/31/2023

| Clubs                 |               |           |               | Members               |                       |                         |                                                    |
|-----------------------|---------------|-----------|---------------|-----------------------|-----------------------|-------------------------|----------------------------------------------------|
| RESULTS FOR 2022-2023 |               |           |               | RESULTS FOR 2022-2023 |                       |                         |                                                    |
| QUARTER               | NEW CLUB GOAL | NEW CLUBS | DROPPED CLUBS | QUARTER MEMB          | ER GROWTH NET<br>GOAL | MEMBER GROWTH<br>ACTUAL | DROPPED<br>MEMBERS ACTUAL<br>(including transfers) |
| JULY/AUG/SEPT         | 0             | 0         | 0             | JULY/AUG/SEPT         | 25                    | 8                       | 29                                                 |
| OCT/NOV/DEC           | 1             | 0         | 0             | OCT/NOV/DEC           | 15                    | 22                      | 26                                                 |
| JAN/FEB/MAR           | 1             | 0         | 0             | JAN/FEB/MAR           | 10                    | 17                      | 25                                                 |
| APR/MAY/JUNE          | 0             | 0         | 0             | APR/MAY/JUNE          | 15                    | 8                       | 21                                                 |

#### GOALS AND ACTUAL NEW CLUBS CUMULATIVE