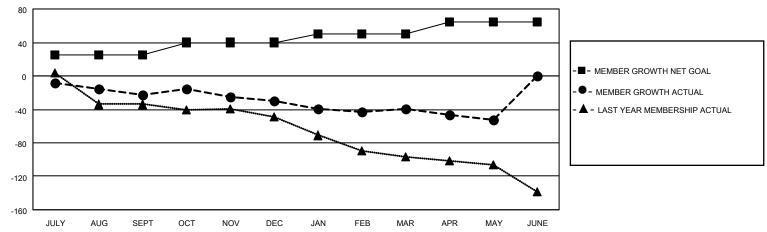

### District 31 L

Results as of: 5/31/2023

| Clubs                 |               |           |               | Members               |                       |                         |                                                    |
|-----------------------|---------------|-----------|---------------|-----------------------|-----------------------|-------------------------|----------------------------------------------------|
| RESULTS FOR 2022-2023 |               |           |               | RESULTS FOR 2022-2023 |                       |                         |                                                    |
| QUARTER               | NEW CLUB GOAL | NEW CLUBS | DROPPED CLUBS | QUARTER MEMB          | ER GROWTH NET<br>GOAL | MEMBER GROWTH<br>ACTUAL | DROPPED<br>MEMBERS ACTUAL<br>(including transfers) |
| JULY/AUG/SEPT         | 0             | 0         | 0             | JULY/AUG/SEPT         | 25                    | 8                       | 29                                                 |
| OCT/NOV/DEC           | 1             | 0         | 0             | OCT/NOV/DEC           | 15                    | 22                      | 26                                                 |
| JAN/FEB/MAR           | 1             | 0         | 0             | JAN/FEB/MAR           | 10                    | 17                      | 25                                                 |
| APR/MAY/JUNE          | 0             | 0         | 0             | APR/MAY/JUNE          | 15                    | 8                       | 21                                                 |

#### GOALS AND ACTUAL MEMBERS CUMULATIVE

| DROPPED CLUBS: 0 |     | 22 CLUBS OF 49 ADDED 1 OR<br>MORE NEW MEMBERS | GENDER DISTRIBUTION                |              |  |
|------------------|-----|-----------------------------------------------|------------------------------------|--------------|--|
|                  |     | MORE NEW MEMBERS                              | MALE                               | 461 (60.66%) |  |
|                  |     |                                               | FEMALE                             | 299 (39.34%) |  |
| DROPPED MEMBERS  |     |                                               | NON BINARY                         | 0 (0.00%)    |  |
|                  |     |                                               | PREFER NOT TO ANSWER               | 0 (0.00%)    |  |
| DECEASED         | 26  |                                               |                                    | ,            |  |
| CLUB CANCELLED   | 0   | CLICK HERE FOR CUMULATIVE                     | TOTAL FAMILY UNIT MEMBERS          | 193          |  |
| OTHER            | 75  | MEMBERSHIP DATA                               |                                    |              |  |
| TOTAL            | 101 |                                               | FAMILY MEMBERS PAYING HALF DUES 99 |              |  |
|                  |     |                                               |                                    |              |  |